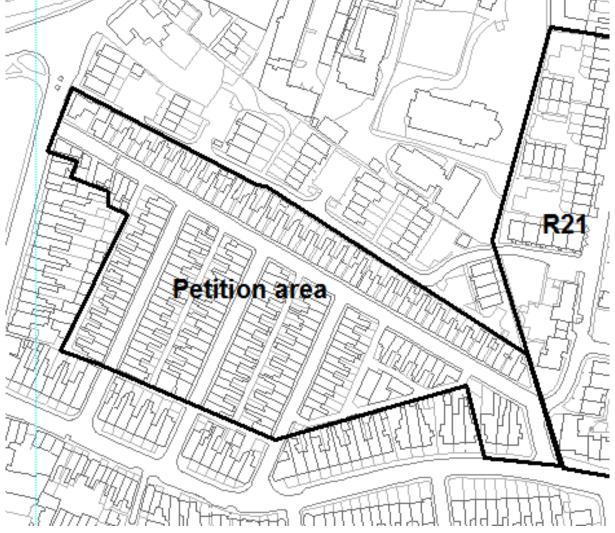

## Wellington/Gordon/Willis/Wolsey Streets Petition Front Sheet

We call for the introduction of a 'residents only' parking scheme for Wellington, Gordon, Willis and Wolseley Streets to stop commuter parking outside our homes.

## Wellington/Gordon/Willis/Wolsey Streets Plan